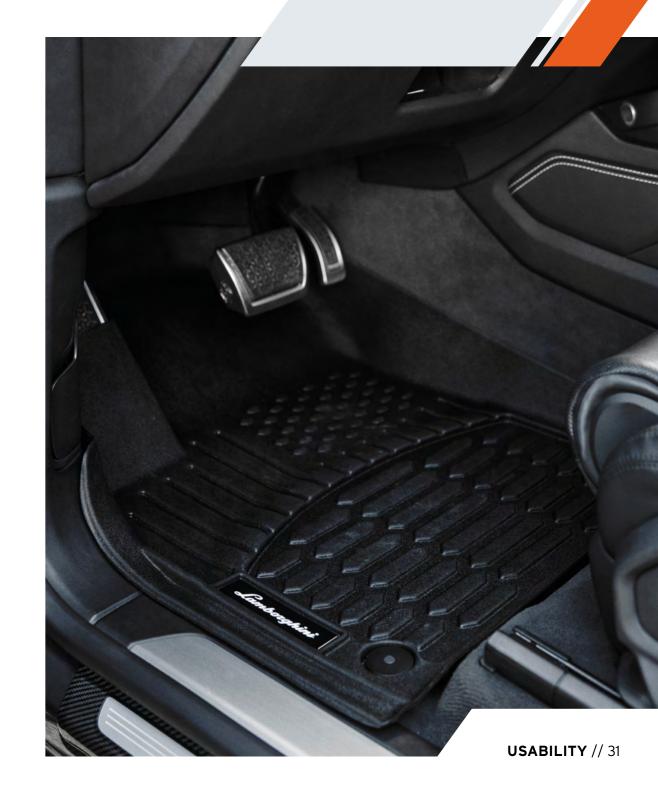

## ALL SEASON MATS

The Urus is designed to stop for nothing, and that means things may get a little messy. The All Season Mats provide extreme protection and excellent comfort in every condition, especially when dealing with water, mud or snow. Raised edges protect the carpeting, while their design allows for an easy removal and cleaning.