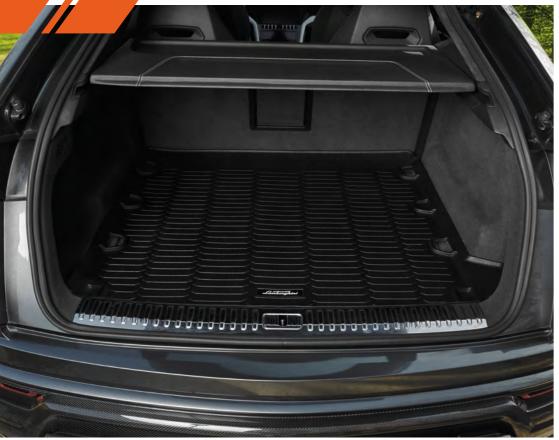

The Cargo Liner is conceived to protect the trunk area of your Urus in every condition (water, snow, mud). Made of semi-rigid material, the Cargo Liner flattens to fit snugly into the Urus. It is highly durable, waterproof and has raised edges to protect the trunk interior. Extremely easy to apply and remove for cleaning.