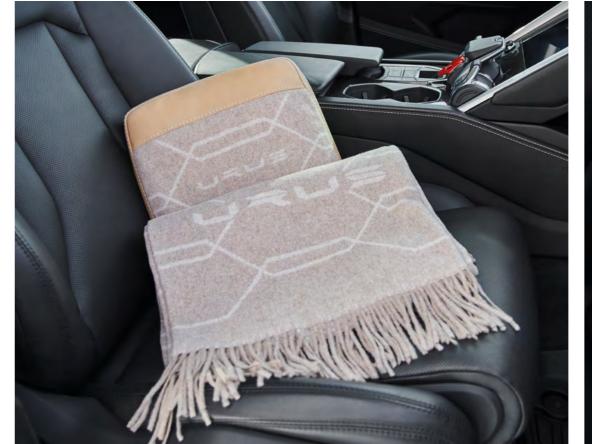

#### **COMFORT PACK**

A soft leather cushion and a 100% cashmere blanket are available for those who want a more comfortable ride. The comfort pack is available in different color combinations.