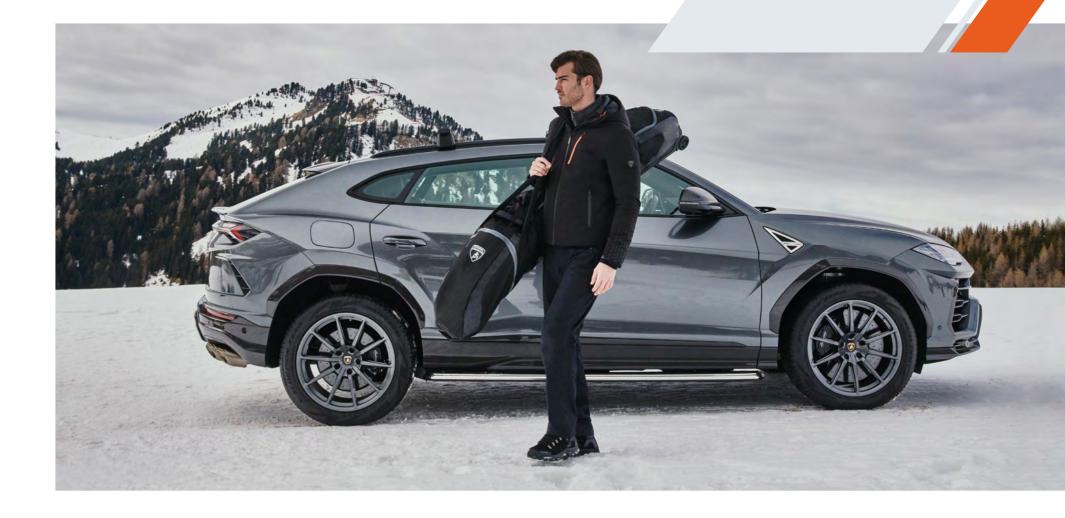

#### **SKI BAG**

As an alternative to carrying skis on the dedicated crossbar, this branded bag allows you to carry them in the comfort of the cabin. Requires a 4-seat configuration to ensure sufficient space.