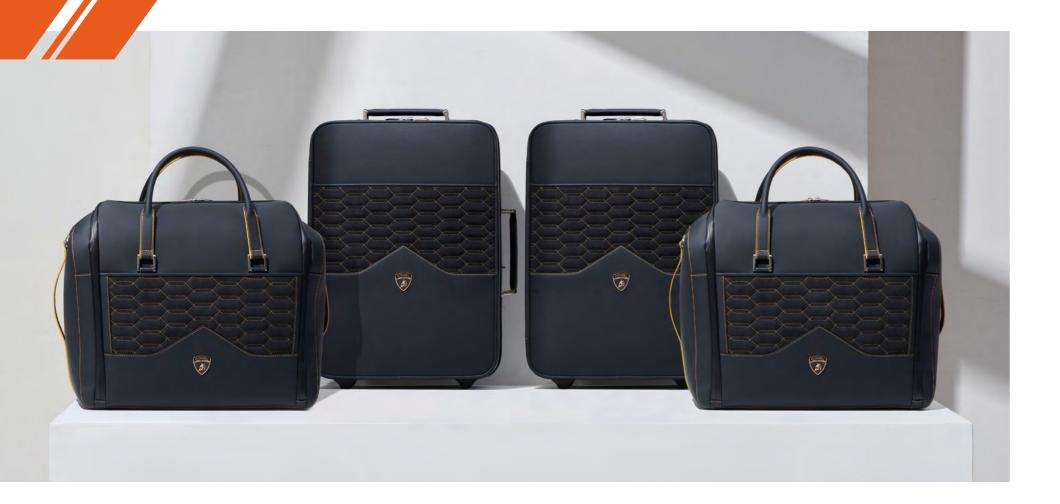

Set of four exceptionally high-quality travel bags, made of the same fine Italian leather, stitching, and Alcantara used for the upholstery in your Urus.

The Standard set comes in elegant all-black leather and Alcantara with yellow or red stitching, while the Ad Personam set can be fully customized to your specification from the range of Urus upholstery colors and materials and your initials. This luggage set is designed to fit perfectly into your Urus and is the ideal accessory for day-to-day use.