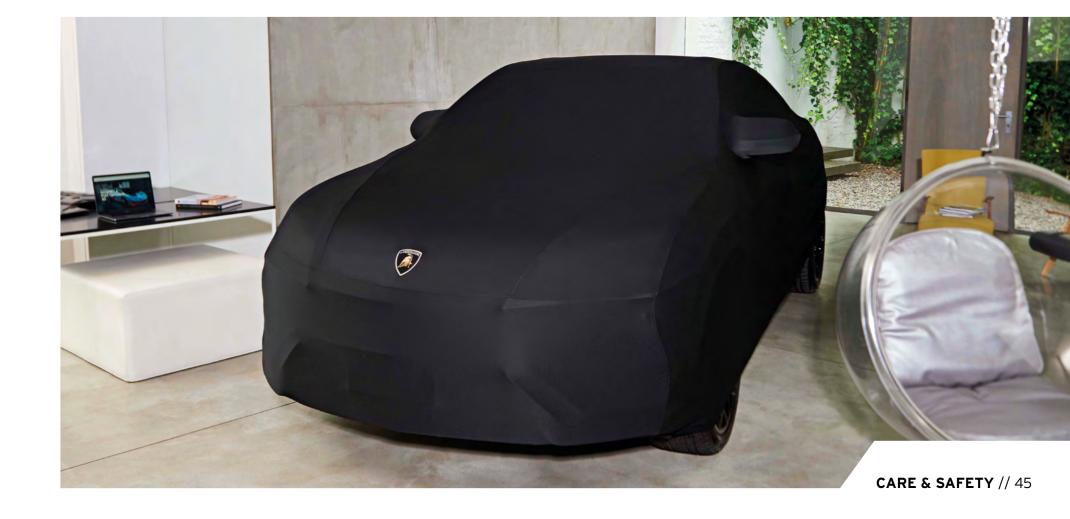

#### **INDOOR CAR COVER**

The indoor cover hugs the Urus to perfection and is made by interlock fabric. Dustproof and non-scratch, the cover sports the Lamborghini emblem and is perfect for protecting the vehicle when stored in a closed area for any length of time.