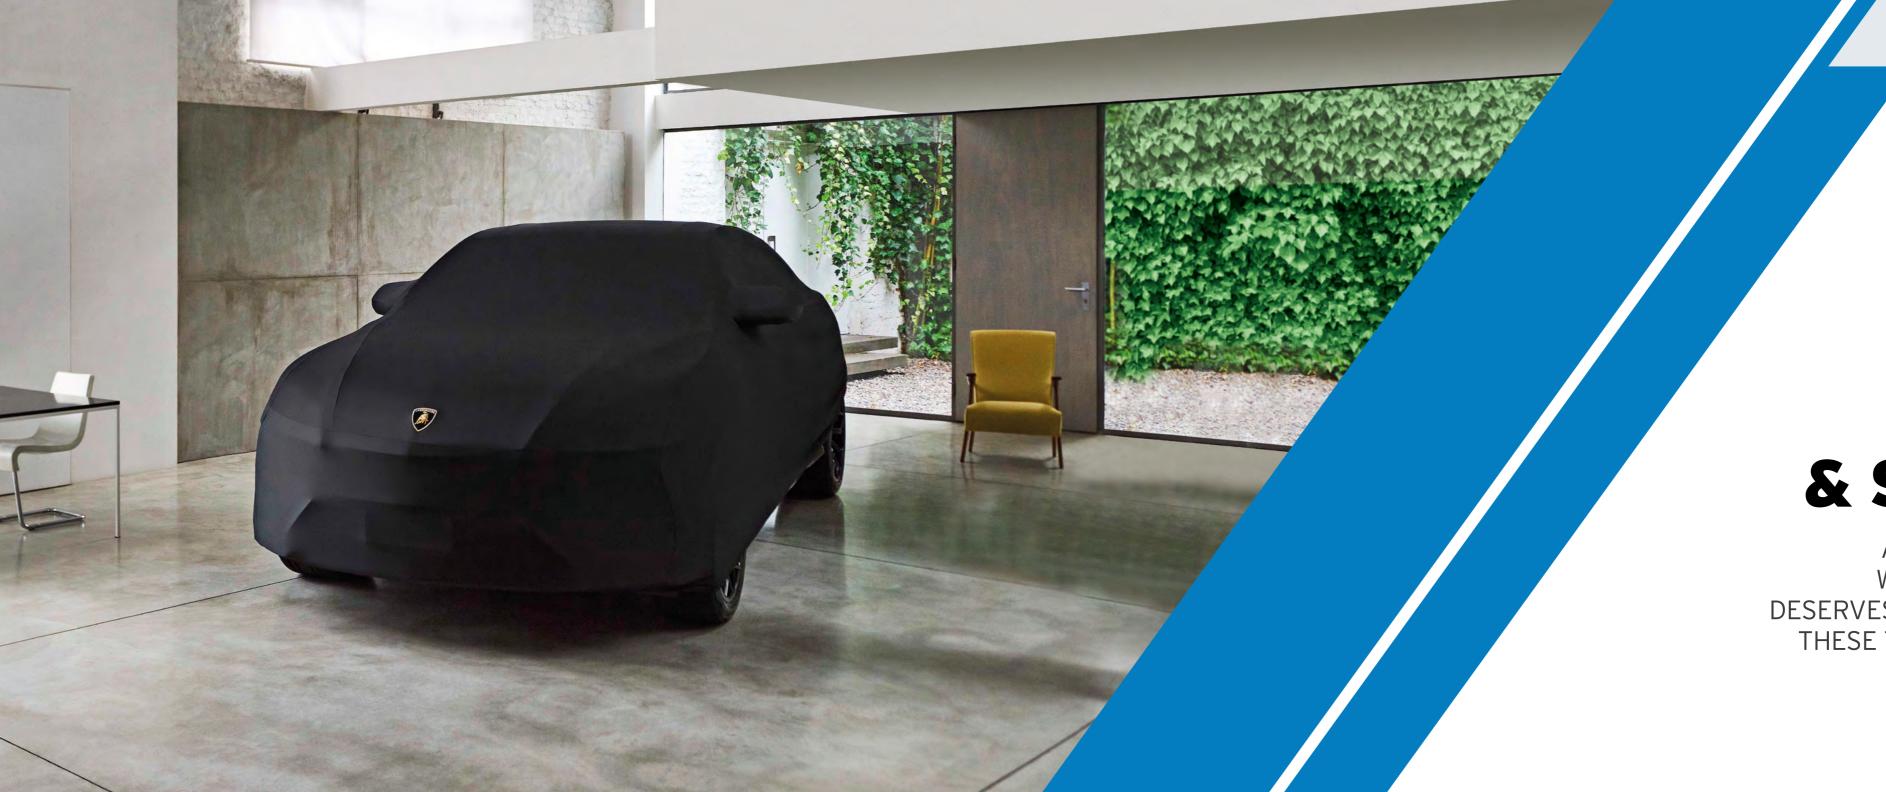

#### **INDOOR CAR COVER**

The indoor cover hugs the Urus to perfection and is made by interlock fabric. Dustproof and non-scratch, the cover sports the Lamborghini emblem and is perfect for protecting the vehicle when stored in a closed area for any length of time.