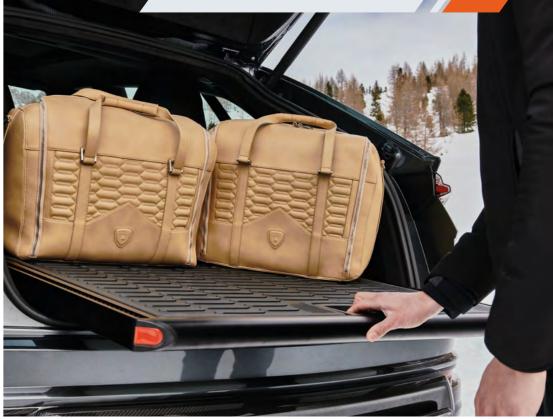

#### **LOAD ASSIST TRAY**

Made from strong, yet light, aluminum, the Load Assist tray slides directly on the luggage compartment rails, allowing for easier load management and an optimized rear space. Available only for 5-seat configuration.

Set of four exceptionally high-quality travel bags, made of the same fine Italian leather, stitching, and Alcantara used for the upholstery in your Urus.

The Standard set comes in elegant all-black leather and Alcantara with yellow or red stitching, while the Ad Personam set can be fully customized to your specification from the range of Urus upholstery colors and materials and your initials. This luggage set is designed to fit perfectly into your Urus and is the ideal accessory for day-to-day use.