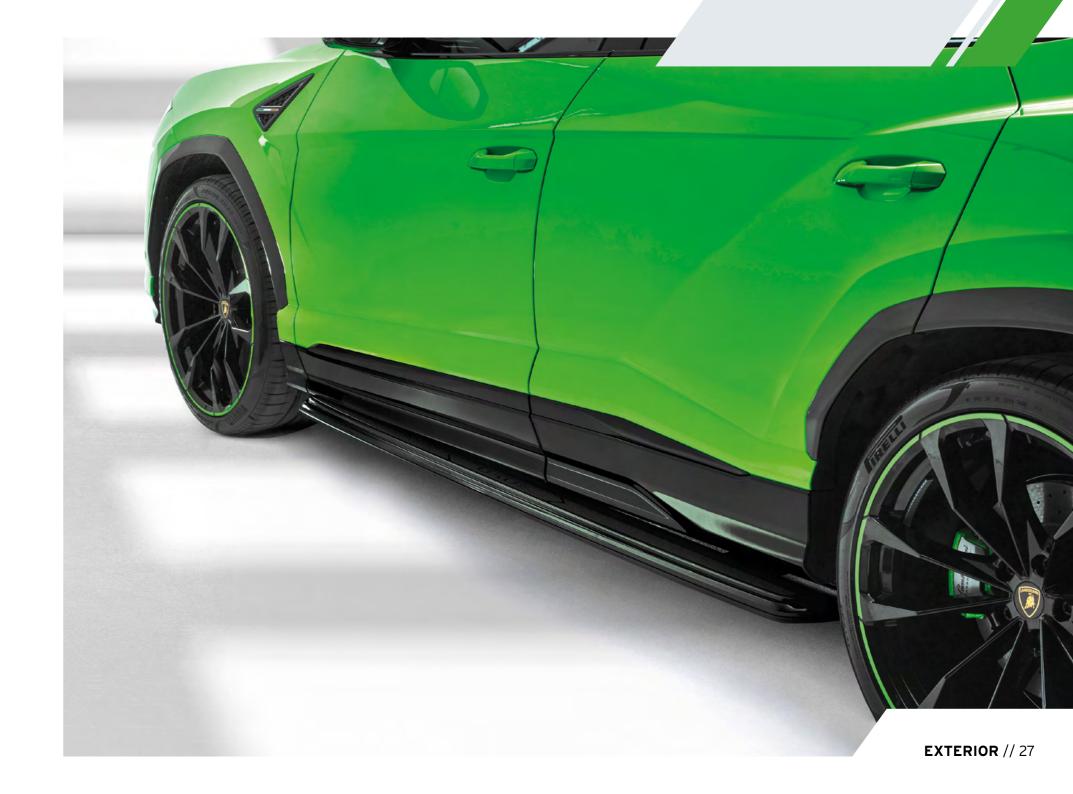

# SPORT SIDE STEPS

Sport Side Steps provide additional comfort and ease of access while bringing a strong styling element to the design of the Urus exterior. Available in silver steel, pure carbon fiber, or high gloss black to perfectly match the exterior details of your Urus.

- CARBON FIBER
- SILVER SPORT (STAINLESS STEEL)
- HIGH GLOSS BLACK