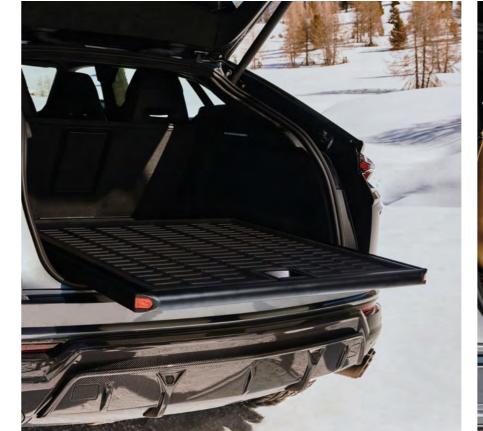

#### **LOAD ASSIST TRAY**

Made from strong, yet light, aluminum, the Load Assist tray slides directly on the luggage compartment rails, allowing for easier load management and an optimized rear space. Available only for 5-seat configuration.