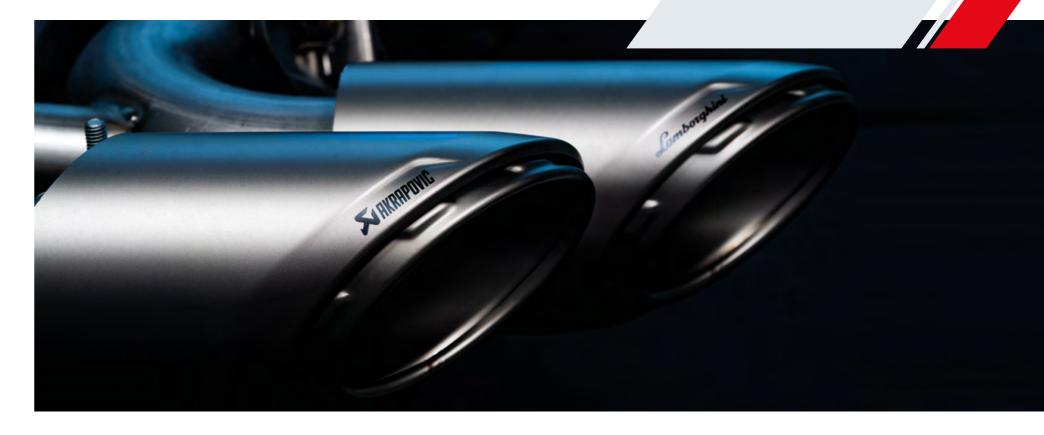

## **EXHAUST SYSTEM**

Precision engineered from high-grade titanium alloy and designed to significantly reduce weight.

The Urus Exhaust System amplifies the unique growl of the engine and improves overall performance.

Perfectly finished with four titanium tailpipes, ensuring that it looks as good as it performs.

This system is homologated for road use and is the only exhaust on the market that will not void vehicle warranty.