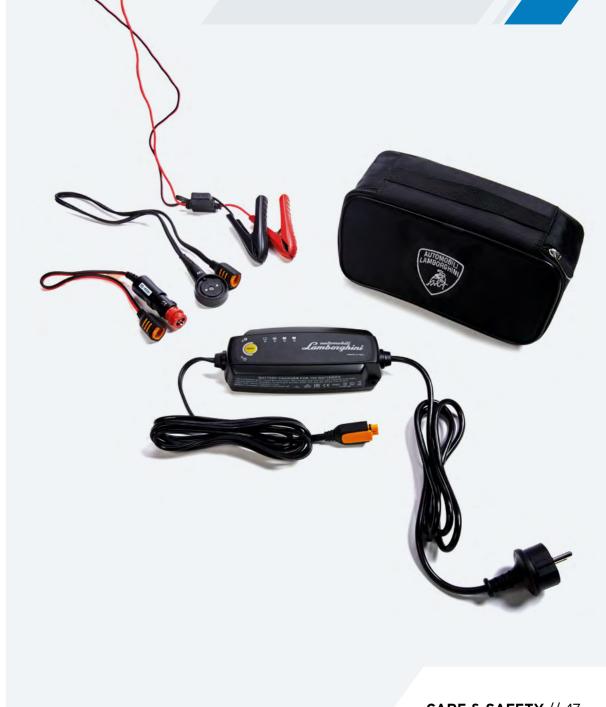

#### **BATTERY MAINTAINER**

Preserves the battery of the Urus and is also compatible with any Lamborghini model thanks to its innovative recognition software.