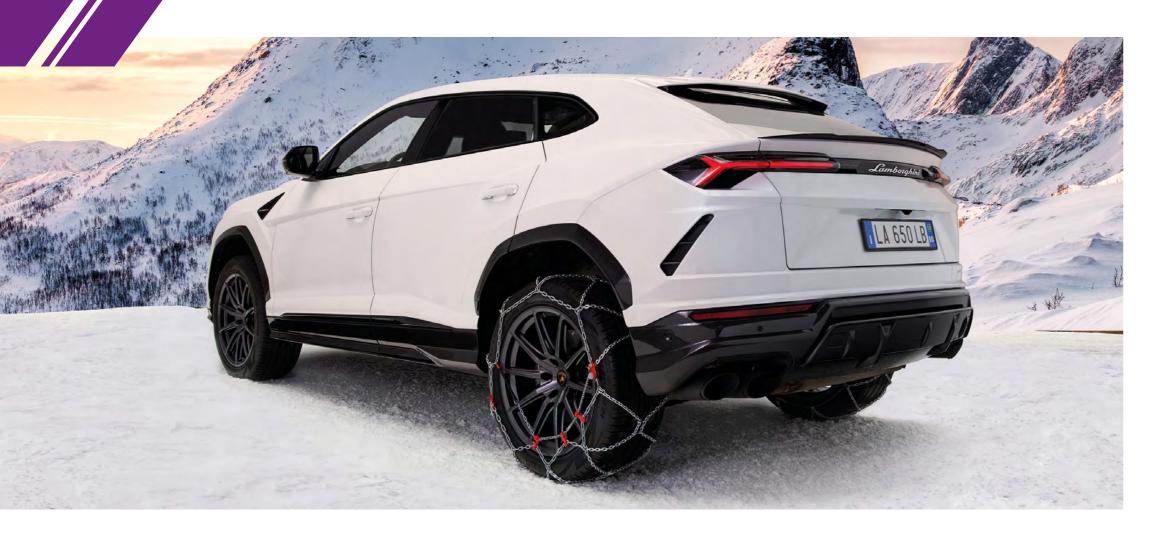

#### **SNOW CHAIN**

Lamborghini's type-approved snow chains provide extra grip, handling and safety under all extreme conditions, such as snow or ice. Only available for 21" rims.