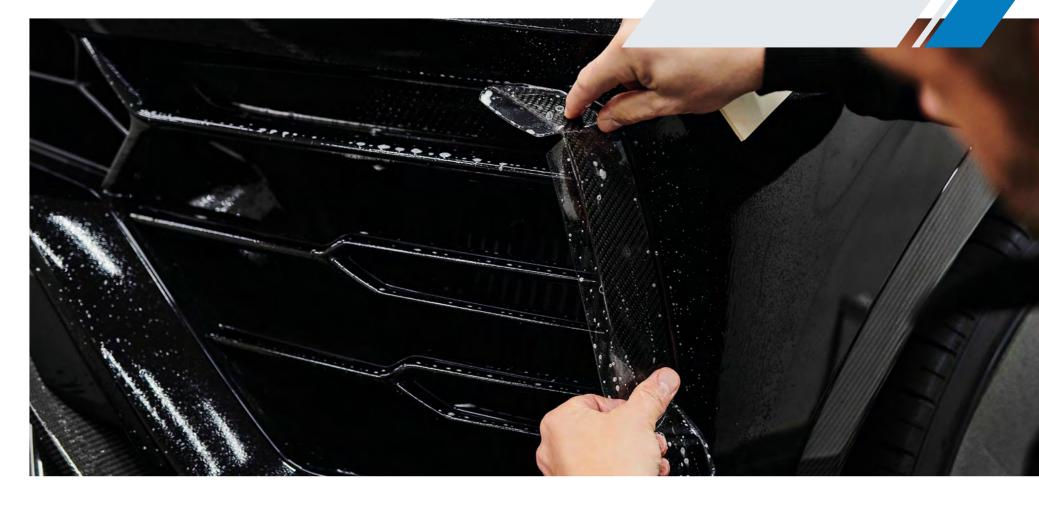

## **ANTI-STONE CHIPPING PROTECTIVE FILM**

Automobili Lamborghini designed this set of invisible films, applied directly at the factory and available for every model, specification, finish and version, to make sure your Urus is protected from day one.