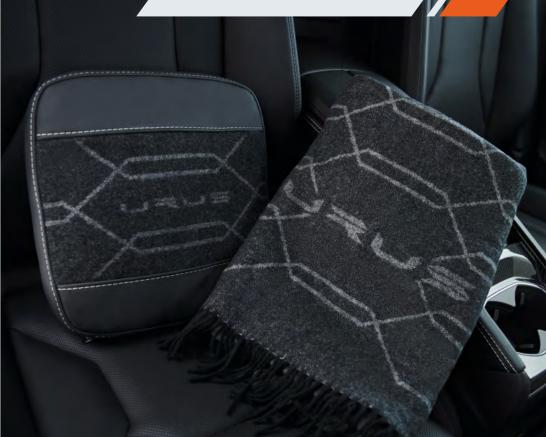

#### **COMFORT PACK**

A soft leather cushion and a 100% cashmere blanket are available for those who want a more comfortable ride. The comfort pack is available in different color combinations.