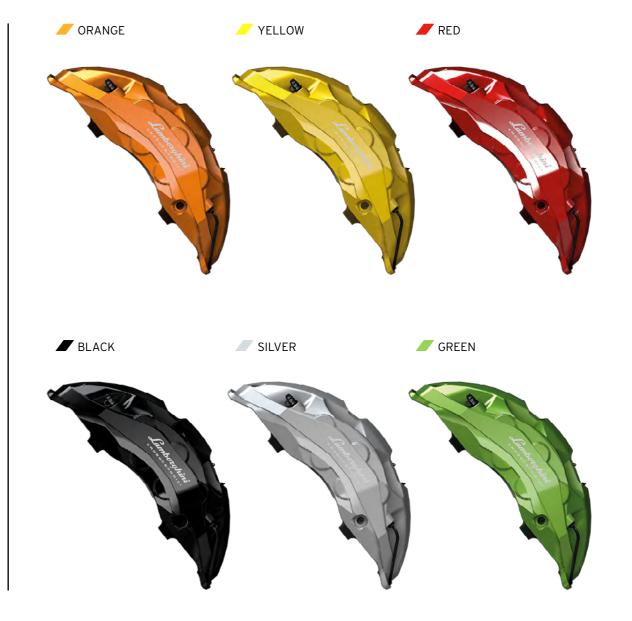

## **COLORED CALIPERS**

Calipers are the main housing for the advanced braking system of your Urus and its pistons.

They protect your brakes with style, and are available in a large number of color finishes, so you can customize your vehicle in every detail.