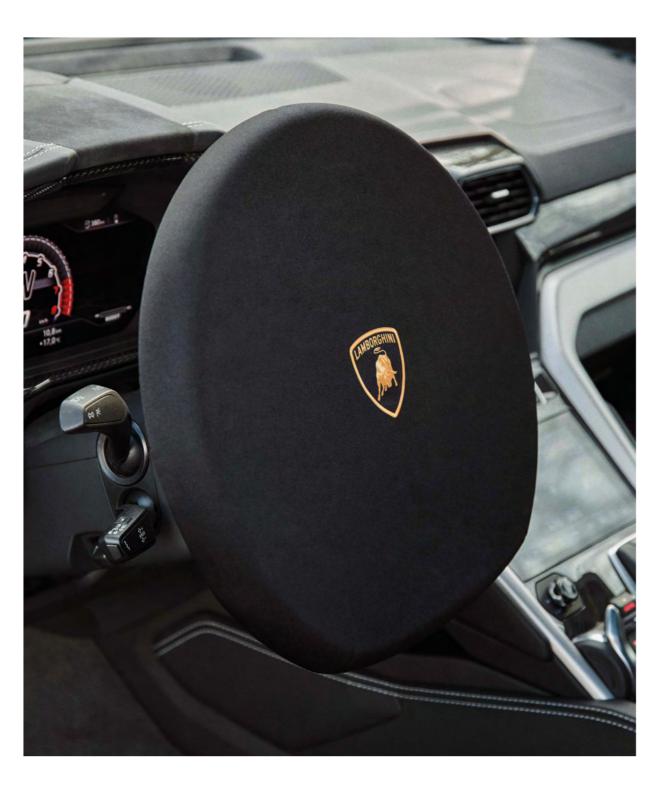

#### **STEERING WHEEL COVER**

The steering wheel of your Urus has been crafted by expert artisans over many hours of painstaking work, which is why these parts of your URUS must be protected even indoors. The steering wheel cover is made of hard-wearing stretch fabrics bearing the Lamborghini emblem and is the perfect solution for those who want to care for their vehicle even when not in use.