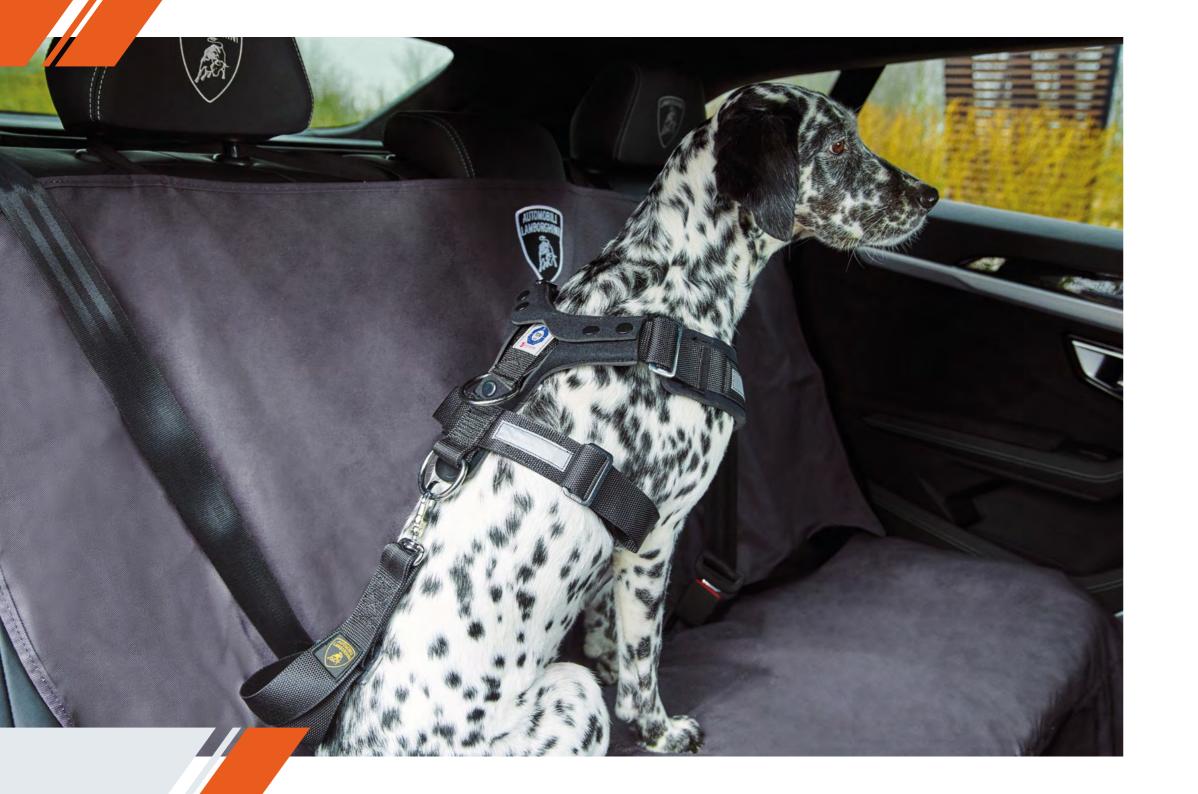

#### **PET CARE**

More cabin space means more possibilities. Created for pet lovers, this accessory package features a variety of items to meet your every need and expectation: safety belts for maximum protection, accessibility ramps for ease of access to the luggage compartment, and a rear seat cover to avoid wear and tear. Available individually and in various permutations.

#### SAFETY BELTS -

- · Increase the safety and comfort of your dog.
- · Customized with the Automobili Lamborghini logo.
- · Total safety is guaranteed by the TÜV approved carabiner clip.
- · Featuring an elegant and safe design.
- · Available in 4 sizes (S-M-L-XL).

#### PROTECTIVE SEAT COVER —

- · Protects the rear seats from damage, scratches, liquids and dirt.
- · Made of a durable cotton/polyester fabric.
- · Waterproof and easy to install.
- · Easy to clean thanks to the practical fabric.