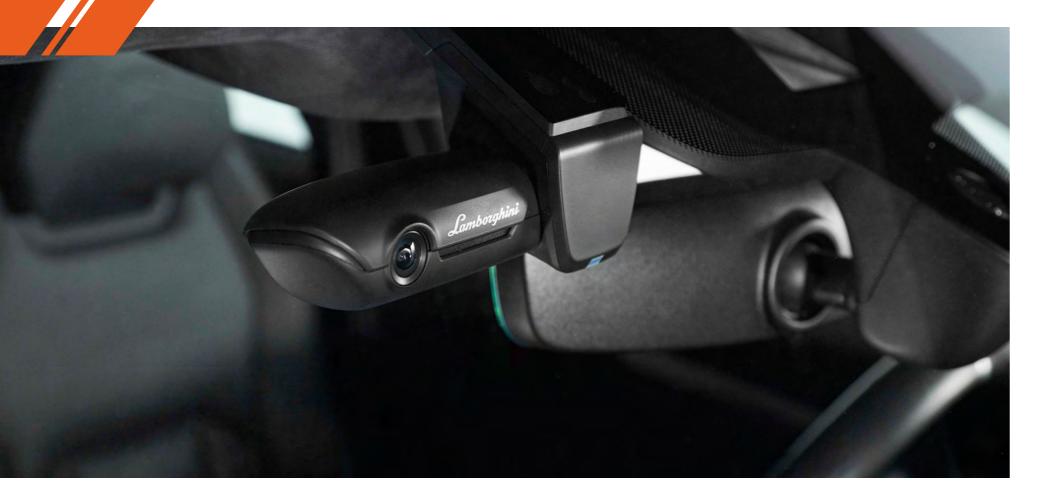

#### LAMBORGHINI EYE

The Lamborghini Eye is the new universal traffic recorder developed for the Urus model.

Two Full HD wide-angle lenses continuously record during driving and parking, monitoring the vehicles ahead and behind.

Very useful in the event of accidents when driving or parked.