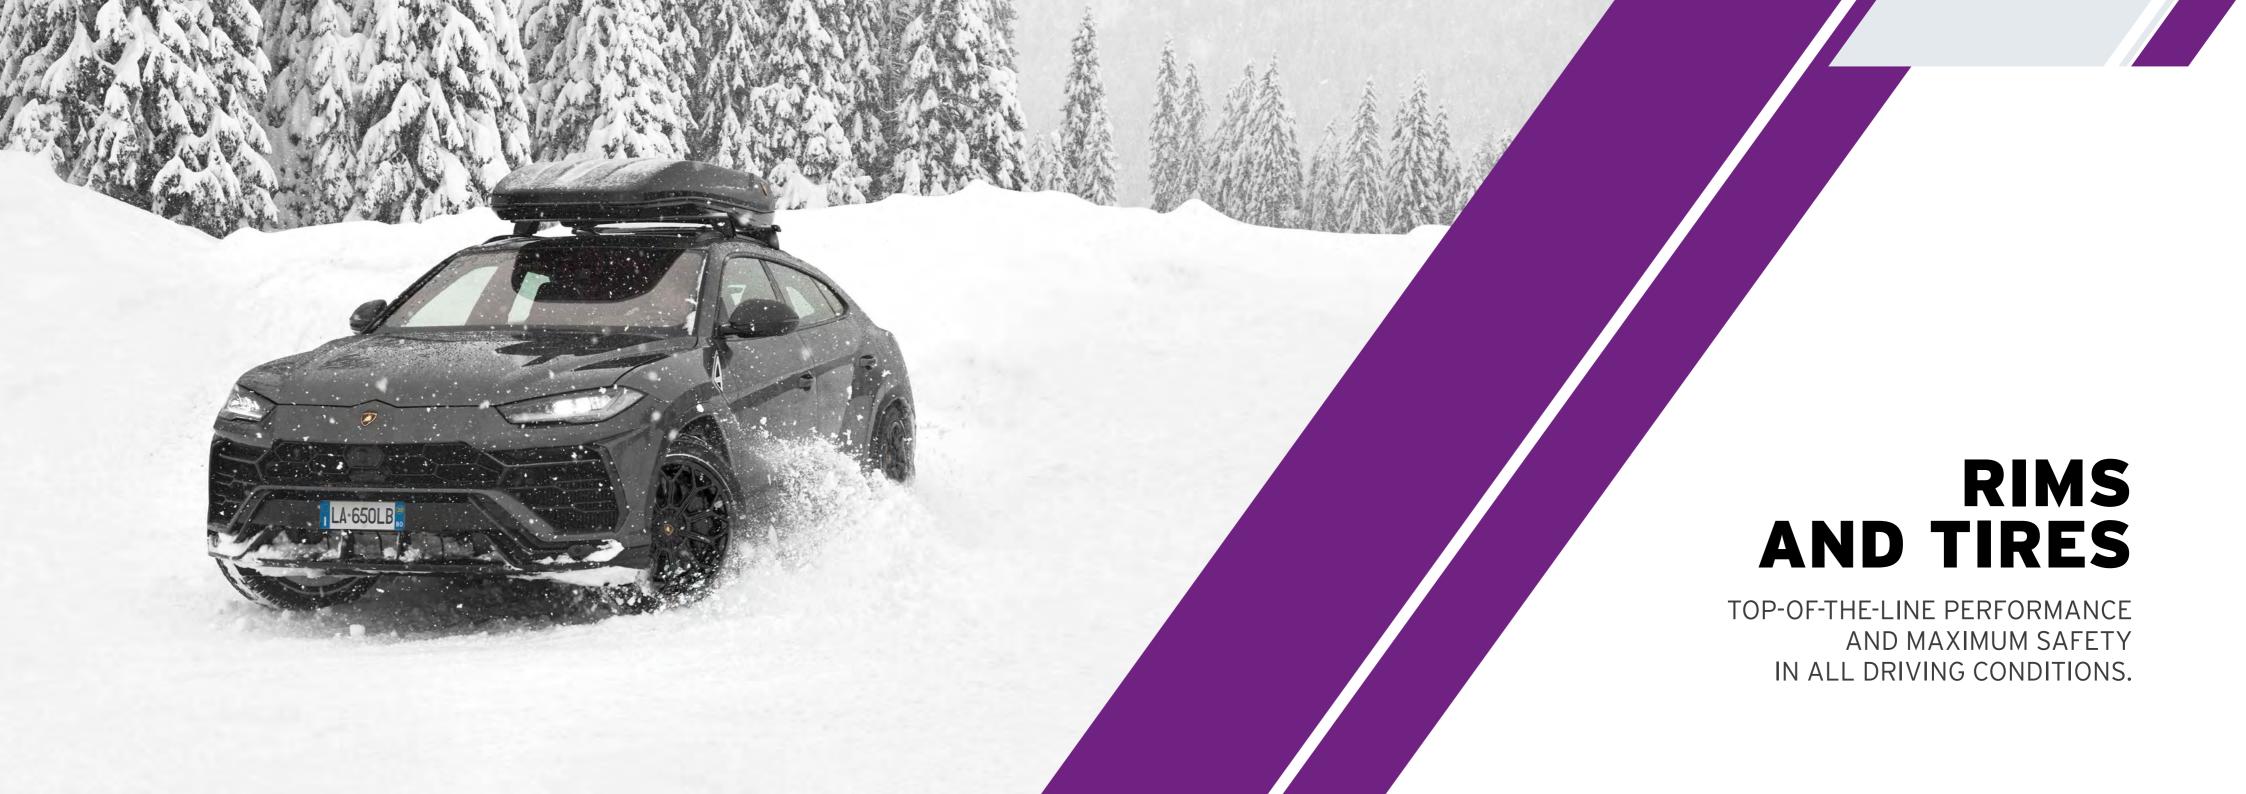

### WINTER TIRES

In addition to standard and sport tires, Lamborghini provides you with the perfect winter tires: even in cold weather and on wet roads, these special tires will ensure that you get the best performance out of your car without compromising on safety. Available for 22" and 21" rims.