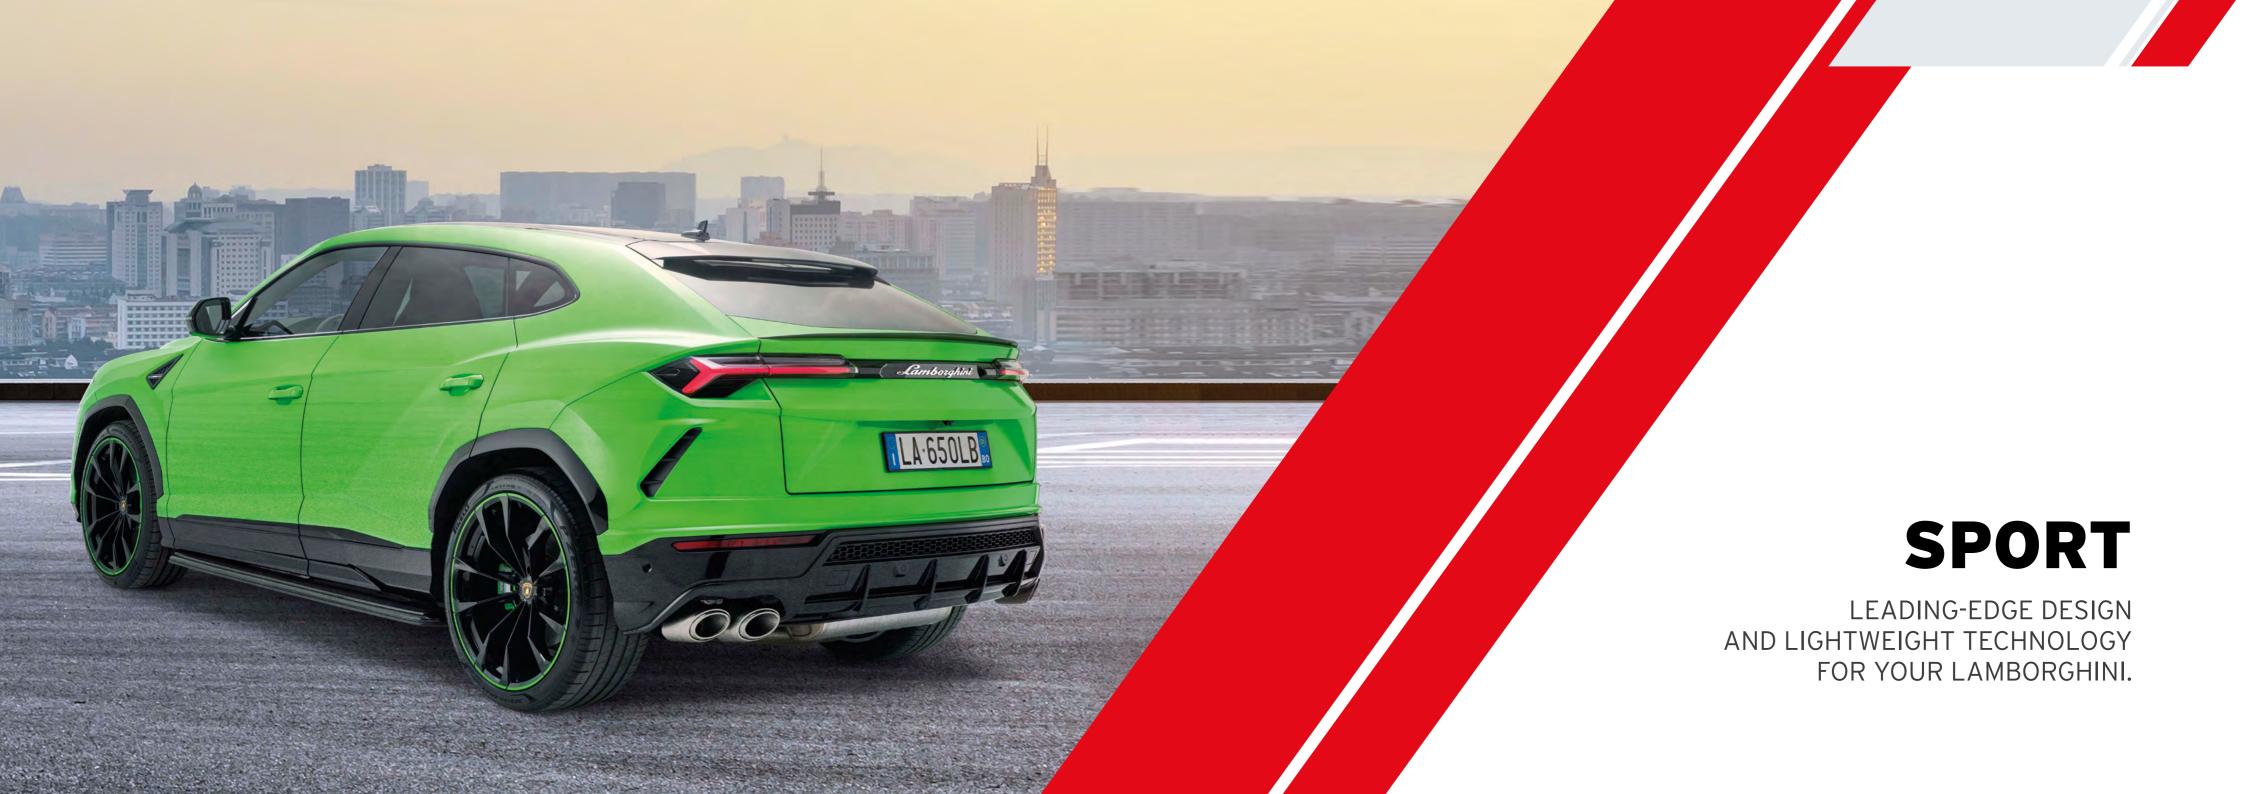

## **EXHAUST SYSTEM**

Precision engineered from high-grade titanium alloy and designed to significantly reduce weight.

The Urus Exhaust System amplifies the unique growl of the engine and improves overall performance.

Perfectly finished with four titanium tailpipes, ensuring that it looks as good as it performs.

This system is homologated for road use and is the only exhaust on the market that will not void vehicle warranty.