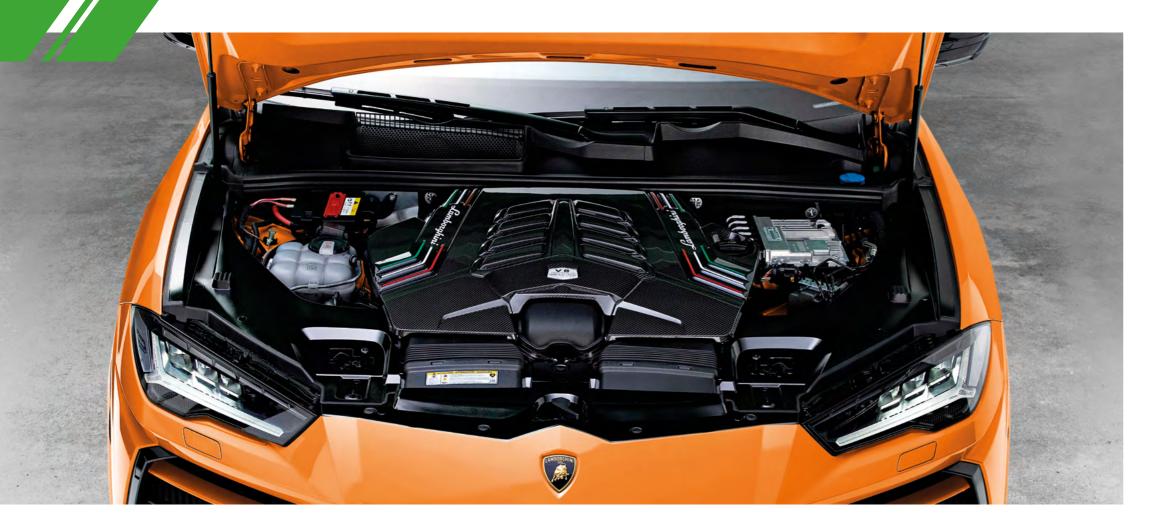

#### **CARBON FIBER ENGINE BAY**

A high-quality 100% carbon fiber engine bay will ensure your Urus has the best-dressed V8 engine. This classic Lamborghini accessory has been designed to emphasize the aggressive spirit of the Urus.