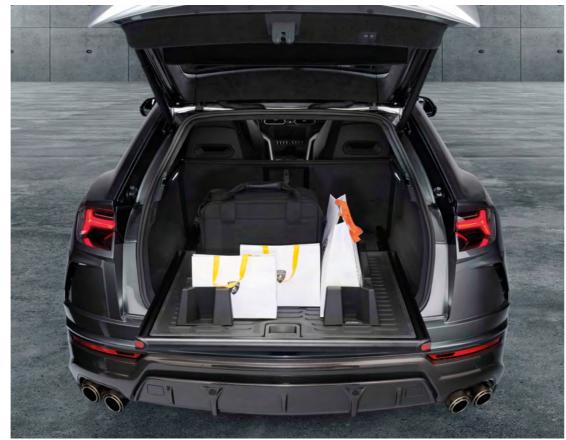

#### **CARGO STOPPERS**

Cargo Stoppers further protect the vehicle by preventing cargo of different shapes and sizes from shifting and sliding within the trunk during transportation.