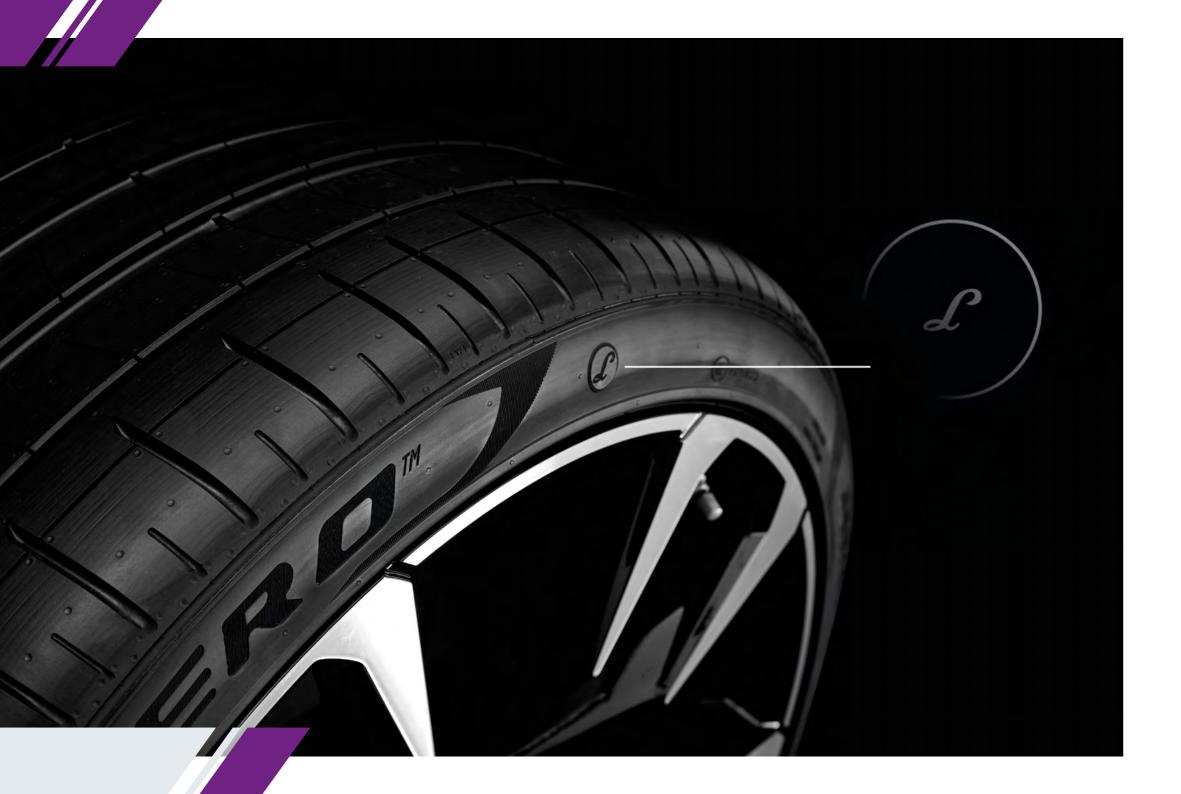

#### WHY A SIDEWALL "L" MATTERS

Easily recognizable by their unique "L" marking on the sidewall, only OE tires have been approved and homologated by Lamborghini, as a result of accurate testing and technological commitment.

Designed to enhance your car's performance while ensuring a unique driving experience under all conditions, on both road and track, "L"-marked tires feature a special Lamborghini profile and tread design.