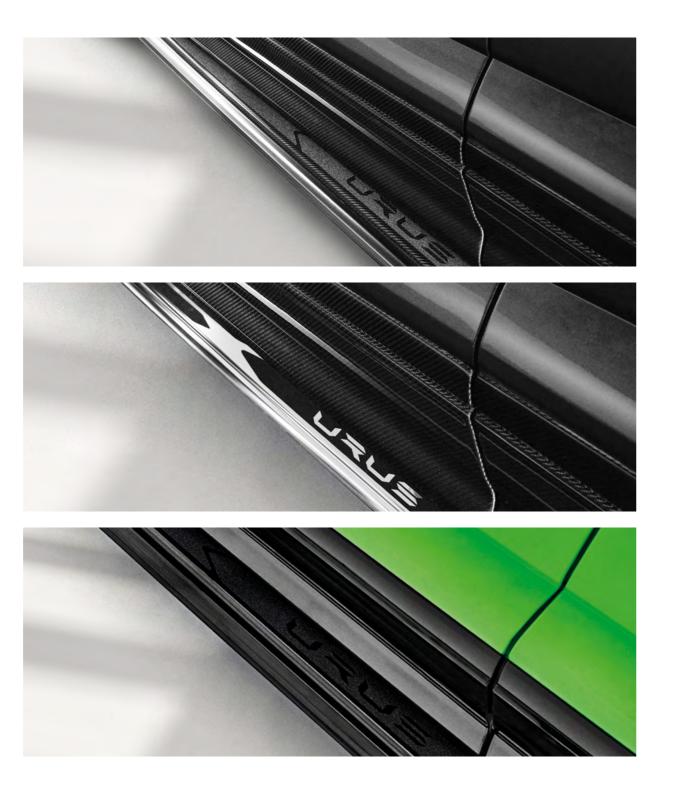

# SPORT SIDE STEPS

Sport Side Steps provide additional comfort and ease of access while bringing a strong styling element to the design of the Urus exterior. Available in silver steel, pure carbon fiber, or high gloss black to perfectly match the exterior details of your Urus.

- CARBON FIBER
- SILVER SPORT (STAINLESS STEEL)
- HIGH GLOSS BLACK