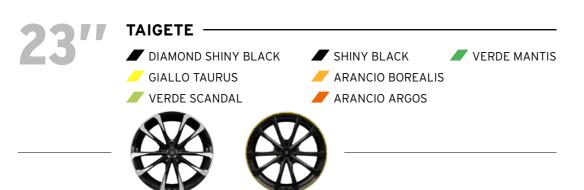

#### SET OF RIMS

Engineered and crafted at the Sant'Agata production facility, Lamborghini rims are forged to perfection from a single piece of aluminum.

The result is a lighter, thinner rim that does not sacrifice strength.

SHINY BLACK

ASTEROPE

SILVER GRAPHITE GREY