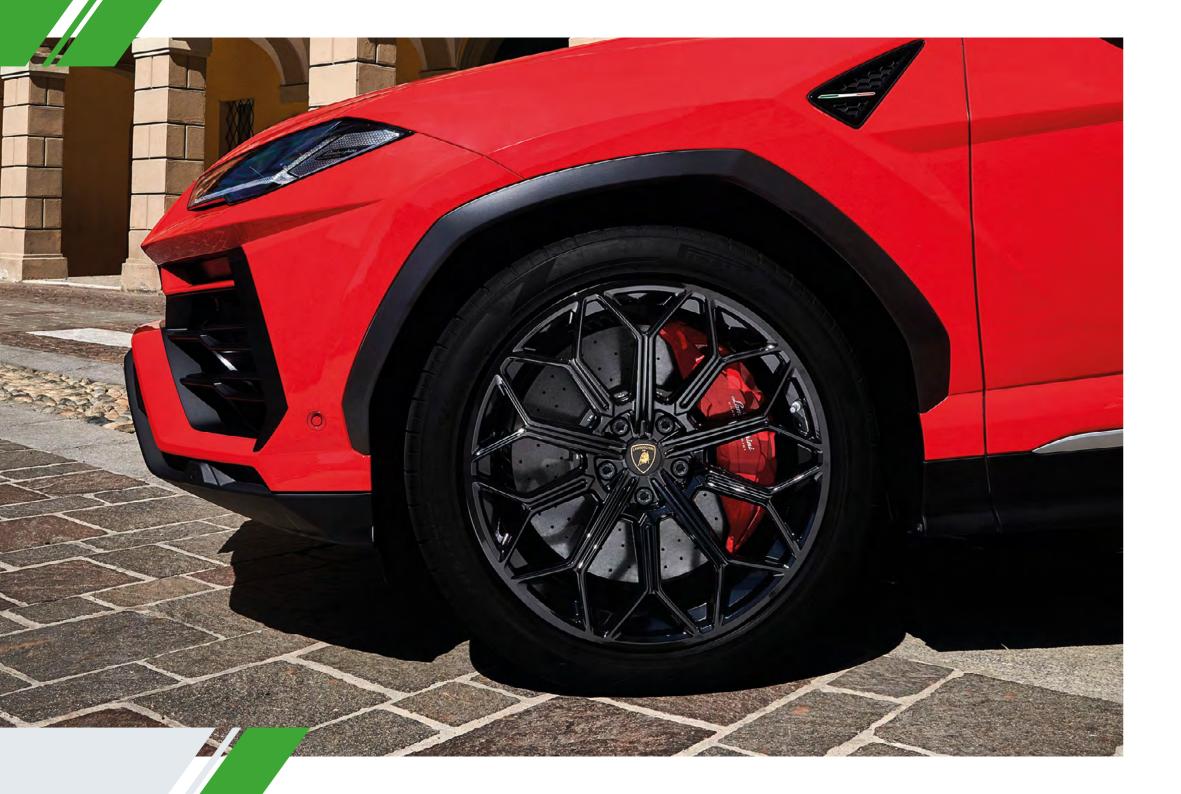

## **COLORED CALIPERS**

Calipers are the main housing for the advanced braking system of your Urus and its pistons.

They protect your brakes with style, and are available in a large number of color finishes, so you can customize your vehicle in every detail.