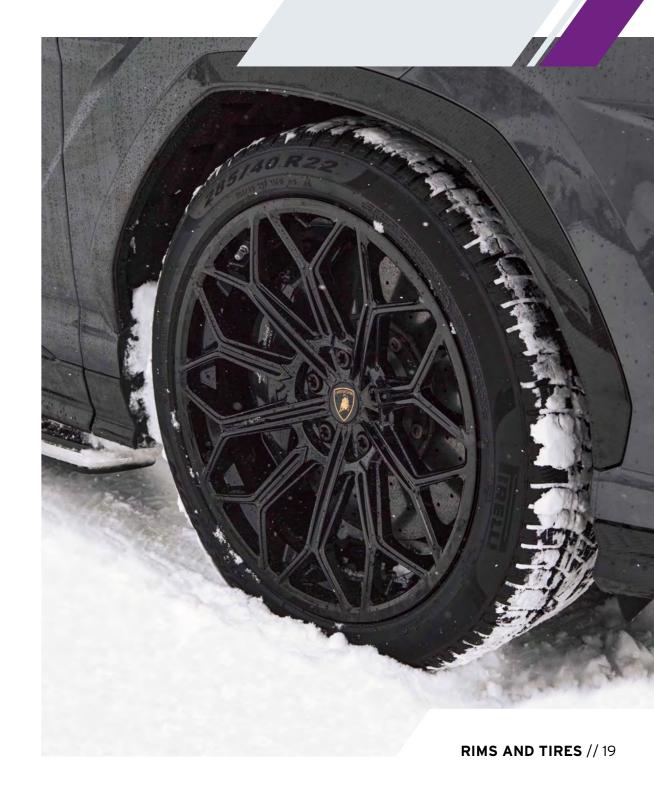

### WINTER TIRES

In addition to standard and sport tires, Lamborghini provides you with the perfect winter tires: even in cold weather and on wet roads, these special tires will ensure that you get the best performance out of your car without compromising on safety. Available for 22" and 21" rims.